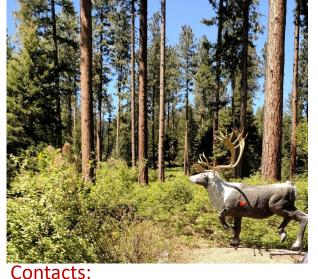

#### Mt Emily 3-D Shoot (GRB Range)

40 Target 3-D Shoot on our home range. Enjoy the amazing views and wildlife. Steel target challenge.

#### Fall Shoot (GRB Range)

3-D Shoot with a fun fall theme. Steel target challenge.

- 100 yard sight in range with bales every 5 yards
- 28 target marked yardage course
- Free dry camping with restrooms available
- Large parking area
- Concessions available at each shoot